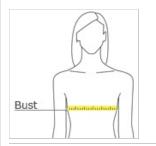

### **HOW TO MEASURE**

With arms down at sides, measure around the upper body, under arms and around the fullest part of the bust.