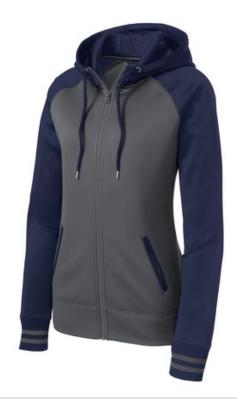

## Sport-Tek<sup>®</sup> Ladies Sport-Wick<sup>®</sup> Varsity Fleece Full-Zip Hooded Jacket. LST236

With colorblock raglan sleeves, this varsityinspired jacket wicks moisture and fights static.

- 100% polyester
- Gently contoured silhouette
- Three-panel hood
- Contrast welt pockets
- Self-fabric hood lining
- Taped neck
- Dyed-to-match drawcords with metal tips
- Raglan sleeves
- 2x2 rib knit cuffs with yarn dye stripe
- Contrast welt front pockets
- Self-fabric hem